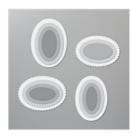

Sale: \$10.80

Price: \$18.00

**Layering Ovals** Dies - 151771

Price: \$35.00

Plaid Tidings 6" X 6" (15.2 X 15.2 Cm) Designer Series Paper -153527

Sale: \$6.90 Price: \$11.50

Shaded Spruce 8-1/2" X 11" Cardstock -146981