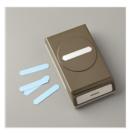

tinashaw2016@outlook.com www.tinashaw.stampinup.net

**Snow Wonder** Bundle (English) -155185

Price: \$49.50

**Itty Bitty Christmas** Cling Stamp Set (En) - 150513

Price: \$22.00

Classic Label Punch - 141491

Sale: \$10.80

Price: \$18.00

**Layering Ovals** Dies - 151771

Price: \$35.00

Plaid Tidings 6" X 6" (15.2 X 15.2 Cm) Designer Series Paper -153527

Sale: \$6.90 Price: \$11.50

Shaded Spruce 8-1/2" X 11" Cardstock -146981