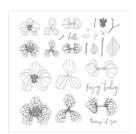

## **Supply List**

Climbing Orchid Photopolymer Stamp Set -143723

Price: \$27.00

Sheet Music Clear-Mount Stamp Set -143970

Price: \$15.00

Sheet Music Wood-Mount Stamp Set -143967

Price: \$20.00

Rich Razzleberry Classic Stampin' Pad - 147091