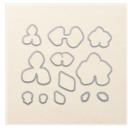

Triple Banner Punch - 138292

Price: \$23.00

Orchid Builder Framelits Dies -143747

Price: \$25.00

Stamping Sponges - 141337

Price: \$4.00