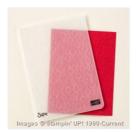

Rose Wonder Photopolymer Bundle - 140804

Price: \$49.25

Elegant Dots Textured Impressions Embossing Folder - 138287

Price: \$7.50

Tea Lace Paper Doilies - 129399

Price: \$3.00

Shimmery White 8-1/2" X 11" Cardstock -101910

Price: \$10.00

Whisper White 8-1/2" X 11" Cardstock -100730

Price: \$9.75

Crumb Cake 8-1/2" X 11" Cardstock -120953

Price: \$11.50

Elegant Eggplant 8-1/2" X 11" Cardstock -105126

Price: \$8.00

Calypso Coral 8-1/2" X 11" Cardstock -122925