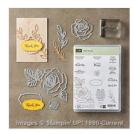

Rose Wonder Photopolymer Bundle - 140804

Price: \$49.25

Elegant Dots Textured Impressions Embossing Folder - 138287

Price: \$7.50

Tea Lace Paper Doilies - 129399

Price: \$3.00

Shimmery White 8-1/2" X 11" Cardstock -101910