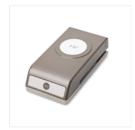

Price: \$29.95

Built Using: My Stampin Blog

1-3/8" (3.5 Cm) Circle Punch -119860

Price: \$16.00

1-1/4" (3.2 Cm) Circle Punch -119861

Price: \$16.00

Epic Day Designer Washi Tape -131269

Price: \$4.95