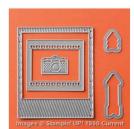

Price: \$9.95

Bermuda Bay 8-1/2" X 11" Cardstock -131197

Price: \$9.25

Post Card Wood Stamp Set -130366

Price: \$17.95

Banners Framelits
Dies - 132173

Price: \$27.00

On Film Framelits
Die - 132969

Price: \$29.95

Built Using: My Stampin Blog

1-3/8" (3.5 Cm) Circle Punch -119860

Price: \$16.00

1-1/4" (3.2 Cm) Circle Punch -119861

Price: \$16.00

Epic Day Designer Washi Tape -131269

Price: \$4.95