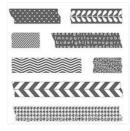

Price: \$29.95

Built Using: My Stampin Blog

1-3/8" (3.5 Cm) Circle Punch -119860

Price: \$16.00

1-1/4" (3.2 Cm) Circle Punch -119861

Price: \$16.00

Epic Day Designer Washi Tape -131269

Price: \$4.95