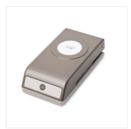

Price: \$29.95

Built Using: My Stampin Blog

1-3/8" (3.5 Cm) Circle Punch -119860

Price: \$16.00

1-1/4" (3.2 Cm) Circle Punch -119861

Price: \$16.00

Epic Day Designer Washi Tape -131269

Price: \$4.95