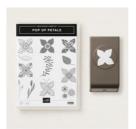

Pop Of Petals Clear-Mount Bundle - 148385

Price: \$36.00

Pop Of Petals Clear-Mount Stamp Set -146649

Price: \$22.00

Pop Of Petals Wood-Mount Bundle - 148384

Price: \$43.00

Pop Of Petals Wood-Mount Stamp Set -146646