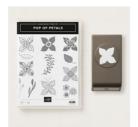

Pop Of Petals Clear-Mount Bundle - 148385

Price: \$36.00

Pop Of Petals Clear-Mount Stamp Set -146649

Price: \$22.00

Pop Of Petals Wood-Mount Bundle - 148384

Price: \$43.00

Pop Of Petals Wood-Mount Stamp Set -146646