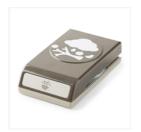

Sprinkles Of Life Photopolymer Stamp Set -139971

Price: \$21.00

Tree Builder Punch - 138295

Price: \$18.00

Up & Away Thinlits Dies - 142748

Price: \$30.00

Layering Ovals Dies - 141706

Price: \$35.00