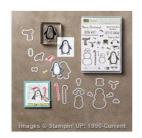

Baby Bear Photopolymer Stamp Set -141859

Price: £24.00

Snow Place Photopolymer Bundle - 140844

Price: £39.75

Hardwood Clear-Mount Stamp -133035

Price: £14.00

Holly Jolly Greetings Clear-Mount Stamp Set -139882