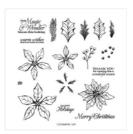

## Supply List

Mountain Air Photopolymer Stamp Set (En) -151610

**Sale: £17.10** Price: £19.00

Poinsettia Petals Photopolymer Stamp Set (English) - 153475

Price: £25.00

So Many Snowflakes Dies -153560

Price: £33.00