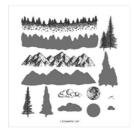

## Supply List

Mountain Air Photopolymer Stamp Set (En) -151610

**Sale: £17.10** Price: £19.00

Poinsettia Petals Photopolymer Stamp Set (English) - 153475

Price: £25.00

So Many Snowflakes Dies -153560

Price: £33.00