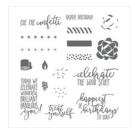

Picture Perfect Birthday Photopolymer Stamp Set -145519

Price: \$17.00

Picture Perfect
Party 6" X 6" (15.2
X 15.2 Cm)
Designer Series
Paper - 145559

Price: \$10.00

Whisper White 8-1/2" X 11" Cardstock -100730