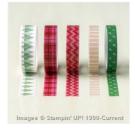

Whisper White 8-1/2" X 11" Cardstock -100730

**Designer Series** Paper Stack -141991

Price: \$13.25

Price: \$12.50

**Red Glimmer** Paper - 121790

Price: \$6.75

Warmth & Cheer **Designer Washi** Tape - 141994