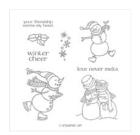

<u>buckeyeinklings.com</u>

Spirited Snowmen Clear-Mount Stamp Set -148072

Price: \$19.00

Spirited Snowmen Wood-Mount Stamp Set -148075

Price: \$27.00

Farmhouse Christmas Photopolymer Stamp Set -148478

Price: \$17.00