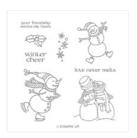

<u>buckeyeinklings.com</u>

Spirited Snowmen Clear-Mount Stamp Set -148072

Price: \$19.00

Spirited Snowmen Wood-Mount Stamp Set -148075

Price: \$27.00

Farmhouse Christmas Photopolymer Stamp Set -148478

Price: \$17.00