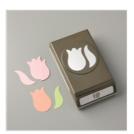

Tulip Builder Punch - 151295

**Sale: \$11.40** Price: \$19.00

Poppy Parade 8-1/2" X 11" Cardstock -119793

Price: \$10.00

Pool Party 8-1/2" X 11" Cardstock -122924

Price: \$10.00

Basic White 8-1/2" X 11" Cardstock -159276