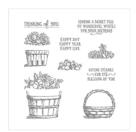

Basket Of Wishes Photopolymer Stamp Set -142200

Shimmery White 8-1/2" X 11" Cardstock -101910

Garden Green 8-1/2" X 11" Cardstock -102584

Whisper White 8-1/2" X 11" Thick Cardstock -140272

Gold Foil Sheets - 132622