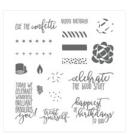

Picture Perfect
Party 6" X 6" (15.2
X 15.2 Cm)
Designer Series
Paper - 145559

Price: \$10.00

Picture Perfect Birthday Photopolymer Stamp Set -145519

Price: \$17.00

Bermuda Bay Classic Stampin' Pad - 131171