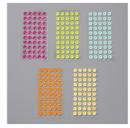

Price: \$6.50

Peekaboo Peach Classic Stampin' Pad - 141398

Price: \$6.50

Tutti-Frutti Adhesive-Backed Sequins - 145609

Price: \$7.00

Peekaboo Peach Baker's Twine -144357

Price: \$3.00

Silver Mini Sequin Trim - 144230