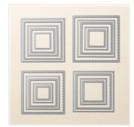

Price: \$22.00

Triple Banner Punch - 138292

Price: \$28.00

Musical Instruments Framelits Dies -144677

Price: \$38.00

Layering Squares
Dies - 141708

Price: \$48.00

Holly Textured Impressions Embossing Folder - 141634