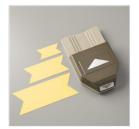

Price: \$22.00

Triple Banner Punch - 138292

Price: \$28.00

Musical Instruments Framelits Dies -144677

Price: \$38.00

Layering Squares
Dies - 141708

Price: \$48.00

Holly Textured Impressions Embossing Folder - 141634