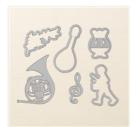

Price: \$22.00

Triple Banner Punch - 138292

Price: \$28.00

Musical Instruments Framelits Dies -144677

Price: \$38.00

Layering Squares
Dies - 141708

Price: \$48.00

Holly Textured Impressions Embossing Folder - 141634