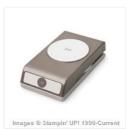

Price: \$4.00

Real Red & Garden Green 1/8" (3.2 Mm) Striped Ribbon - 139615

Price: \$8.00

Gift Bag Punch Board - 135862

Price: \$20.00

2-1/2" Circle Punch - 120906

Price: \$18.00

Big Shot - 113439