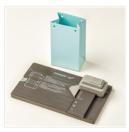

Price: \$4.00

Real Red & Garden Green 1/8" (3.2 Mm) Striped Ribbon - 139615

Price: \$8.00

Gift Bag Punch Board - 135862

Price: \$20.00

2-1/2" Circle Punch - 120906

Price: \$18.00

Big Shot - 113439