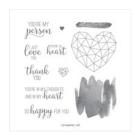

## Supply List

Modern Heart Cling Stamp Set -149328

Price: \$23.00

Whisper White 8-1/2" X 11" Thick Cardstock -140272

Price: \$8.25

Lovely Lipstick 8-1/2" X 11" Cardstock -146970

Price: \$8.75

Lovely Lipstick Classic Stampin' Pad - 147140