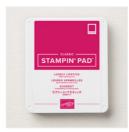

## Supply List

Modern Heart Cling Stamp Set -149328

Price: \$23.00

Whisper White 8-1/2" X 11" Thick Cardstock -140272

Price: \$8.25

Lovely Lipstick 8-1/2" X 11" Cardstock -146970

Price: \$8.75

Lovely Lipstick Classic Stampin' Pad - 147140