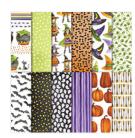

Toil & Trouble 12" X 12" (30.5 X 30.5 Cm) Designer Series Paper -147531

Price: \$11.00

Large Letters Framelits Dies -141712

Price: \$99.00

Window Sheets - 142314

Price: \$5.00

Foam Adhesive Strips - 141825

Price: \$8.25