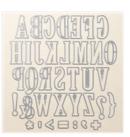

Toil & Trouble 12" X 12" (30.5 X 30.5 Cm) Designer Series Paper -147531

Price: \$11.00

Large Letters Framelits Dies -141712

Price: \$99.00

Window Sheets - 142314

Price: \$5.00

Foam Adhesive Strips - 141825

Price: \$8.25