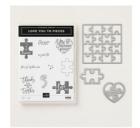

Love You To Pieces Clear-Mount Bundle -148396

Price: \$39.50

Love You To Pieces Clear-Mount Stamp Set -147392

Price: \$19.00

Puzzle Pieces Dies - 146830

Price: \$25.00

Soft Sea Foam 8-1/2" X 11" Cardstock -146988