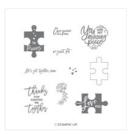

Love You To Pieces Clear-Mount Bundle -148396

Price: \$39.50

Love You To Pieces Clear-Mount Stamp Set -147392

Price: \$19.00

Puzzle Pieces Dies - 146830

Price: \$25.00

Soft Sea Foam 8-1/2" X 11" Cardstock -146988