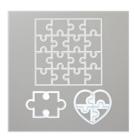

Love You To Pieces Clear-Mount Bundle -148396

Price: \$39.50

Love You To Pieces Clear-Mount Stamp Set -147392

Price: \$19.00

Puzzle Pieces Dies - 146830

Price: \$25.00

Soft Sea Foam 8-1/2" X 11" Cardstock -146988