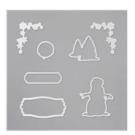

tarabethstamps@gmail.com tarabethstamps.blogspot.com

Snow Wonder Cling Stamp Set (English) - 153344

Price: \$22.00

Snow Time Dies -153564

**Sale: \$26.40** Price: \$33.00

'Tis The Season 6" X 6" (15.2 X 15.2 Cm) Designer Series Paper -