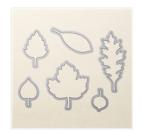

jennystampsup@gmail.com www.jennyhalldesign.com

Painted Harvest Photopolymer Stamp Set -144783

Price: \$21.00

Leaflets Framelits Dies - 138283

Price: \$27.00

Big Shot - 143263

Price: \$110.00

Painted Autumn Designer Series Paper - 144613