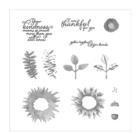

jennystampsup@gmail.com www.jennyhalldesign.com

Painted Harvest Photopolymer Stamp Set -144783

Price: \$21.00

Leaflets Framelits Dies - 138283

Price: \$27.00

Big Shot - 143263

Price: \$110.00

Painted Autumn Designer Series Paper - 144613