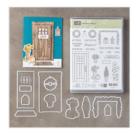

At Home With You Photopolymer Bundle - 145351

Price: \$50.25

Whisper White 8-1/2" X 11" Thick Cardstock -140272

Price: \$8.25

Whisper White 8-1/2" X 11" Cardstock -100730

Price: \$9.75

5/8" (1.6 Cm) Burlap Ribbon -141487