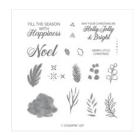

Peaceful Noel Photopolymer Stamp Set -147694

Price: £16.00

Stitched Shapes Dies - 145372

Price: £28.00

Sprig Punch - 148012

Price: £17.00

Festive Farmhouse 12" X 12" (30.5 X 30.5 Cm) Designer Series Paper -147820