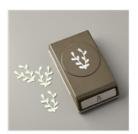

Peaceful Noel Photopolymer Stamp Set -147694

Price: £16.00

Stitched Shapes Dies - 145372

Price: £28.00

Sprig Punch - 148012

Price: £17.00

Festive Farmhouse 12" X 12" (30.5 X 30.5 Cm) Designer Series Paper -147820