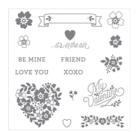

Bloomin' Love Photopolymer Stamp Set -140643

Price: \$17.00

Whisper White 8-1/2" X 11" Cardstock -100730

Price: \$9.75

Blushing Bride 8-1/2" X 11" Cardstock -131198

Price: \$9.25

Basic Black 8-1/2" X 11" Cardstock -121045