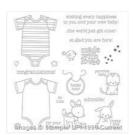

cheryl@createwithcheryl.me www.createwithcheryl.me

Bear Hugs Clear-Mount Bundle -140823

Price: \$41.50

Bear Hugs Framelits Dies -140275

Price: \$27.00

Made With Love Photopolymer Stamp Set -138662

Price: \$25.00