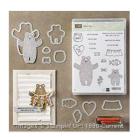

cheryl@createwithcheryl.me www.createwithcheryl.me

Bear Hugs Clear-Mount Bundle -140823

Price: \$41.50

Bear Hugs Framelits Dies -140275

Price: \$27.00

Made With Love Photopolymer Stamp Set -138662

Price: \$25.00