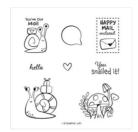

Snailed It Cling Stamp Set -154472

Price: \$19.00

Snailed It Bundle (English) - 156255

Price: \$44.00

Real Red 8-1/2" X 11" Cardstock -102482

Price: \$10.00

Basic White 8-1/2" X 11" Cardstock -159276

Price: \$10.50