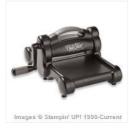

1-3/8" (3.5 Cm) Circle Punch -119860

1/2" (1.3 Cm) Circle Punch -119869

Large Oval Punch - 119855

Subtles Stampin' Write Markers -131263

Big Shot - 113439

Decorative Dots
Textured
Impressions
Embossing Folder
- 133520