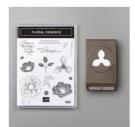

heathertyman@yahoo.com www.thefaithfulstamper.com

Floral Essence Bundle - 151055

Price: \$31.50

Whisper White 8-1/2" X 11" Thick Cardstock -140272

Price: \$8.25

Rich Razzleberry 8-1/2" X 11" Cardstock -115316