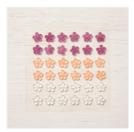

Price: \$10.00

Perennial Essence 12" X 12" (30.5 X 30.5 Cm) Vellum Cardstock -149101

Price: \$11.00

Perennial Essence Designer Series Paper - 149100

Price: \$11.50

Leaf Punch -144667

Price: \$16.00

Frosted Flower Embellishments -148782

Price: \$7.00