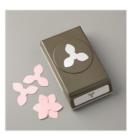

Floral Essence Photopolymer Stamp Set (En) -149450

Price: \$17.00

Itty Bitty Birthdays Cling Stamp Set -148618

Price: \$23.00

Floral Essence Bundle - 151055

Price: \$31.50

Perennial Flower Punch - 149522

Price: \$18.00

Price: \$10.00

Perennial Essence 12" X 12" (30.5 X 30.5 Cm) Vellum Cardstock -149101

Price: \$11.00

Perennial Essence Designer Series Paper - 149100

Price: \$11.50

Leaf Punch -144667

Price: \$16.00

Frosted Flower Embellishments -148782