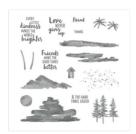

jodybrechbill322@gmail.com www.jodybrechbill.stampinup.net

Waterfront Photopolymer Stamp Set (En) -146386

Price: \$17.00

Tranquil Tide Classic Stampin' Pad - 144085

Price: \$6.50

Chocolate Chip Classic Stampin' Pad - 126979