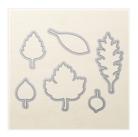

Price: \$5.00

Mini Glue Dots - 103683

Price: \$7.25

Stampin' Dimensionals -104430

Price: \$4.25

Big Shot - 113439

Price: \$110.00

Leaflets Framelits Dies - 138283

Price: \$27.00

2-1/2" Circle Punch - 120906

Price: \$18.00