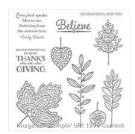

Lighthearted Leaves Photopolymer Stamp Set -139712

Price: \$26.00

Rich Razzleberry 8-1/2" X 11" Cardstock -115316

Price: \$9.25

Very Vanilla 8-1/2" X 11" Cardstock -101650

Price: \$13.00

Kraft And White Corrugated Paper -138317