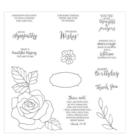

Timeless Textures Clear-Mount Stamp Set -140517

Price: \$20.00

Rose Wonder Photopolymer Stamp Set -140697

Price: \$27.00

Rose Garden Thinlits Dies -140619

Price: \$31.00

Bermuda Bay Classic Stampin' Pad - 131171