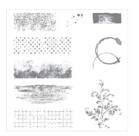

Timeless Textures Clear-Mount Stamp Set -140517

Price: \$20.00

Rose Wonder Photopolymer Stamp Set -140697

Price: \$27.00

Rose Garden Thinlits Dies -140619

Price: \$31.00

Bermuda Bay Classic Stampin' Pad - 131171