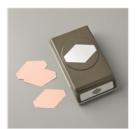

Accented Blooms Cling-Mount Stamp Set - 151336

Price: \$20.00

Tailored Tag Punch - 145667

**Sale: \$10.80** Price: \$18.00

Support Ribbon Dies - 143749

Price: \$22.00

Smoky Slate Classic Stampin' Pad - 147113