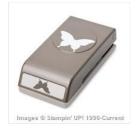

Price: \$6.00

6" X 8" (15.2 X 20.3 Cm) Project Life Envelopes Pages - 135874

Price: \$5.00

Butterfly Basics Photopolymer Bundle - 138865

Price: \$41.50

Bold Butterfly Framelits Dies -138135

Price: \$17.00

Elegant Butterfly Punch - 127526

Price: \$16.00

Bitty Butterfly Punch - 129406

Price: \$16.00

Snail Adhesive - 104332

Price: \$7.00

Snail Adhesive Refill - 104331

Price: \$4.50

Stampin'
Dimensionals 104430