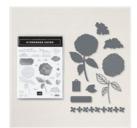

Hydrangea Haven Bundle (English) -156251

Price: \$52.00

Hydrangea Hill Designer Series Paper - 154570

**Sale: \$4.60**Price: \$11.50

Basic White 8-1/2"
X 11" Thick
Cardstock -

159229 Price: \$9.00

Balmy Blue 8-1/2" X 11" Cardstock -146982