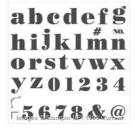

Price: \$10.00

Whisper White Craft Stampin' Pad - 101731

Price: \$8.00

Real Red Classic Stampin' Pad -126949

Price: \$6.50

Larger Than Life Alphabet & Numbers Photopolymer Stamp Set -135382

Price: \$46.00

Tree Builder Punch - 138295