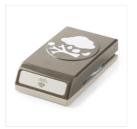

Price: \$10.00

Whisper White Craft Stampin' Pad - 101731

Price: \$8.00

Real Red Classic Stampin' Pad -126949

Price: \$6.50

Larger Than Life Alphabet & Numbers Photopolymer Stamp Set -135382

Price: \$46.00

Tree Builder Punch - 138295