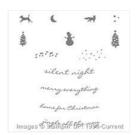

## Supply List

Jingle All The Way Wood-Mount Stamp Set -139904

Price: \$21.00

Jingle All The Way Clear-Mount Stamp Set -139907

Price: \$16.00

Winter Wonderland Designer Vellum Stack - 139594

Price: \$10.00

Holidays Fancy Foil Designer Vellum - 139597