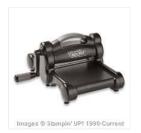

Price: \$8.00

1/8" (3.2 Mm) Circle Punch -134365

Price: \$9.00

Big Shot - 113439

Price: \$110.00

Bitty Banners Framelits Dies -129267

Price: \$15.00

Banners Framelits
Dies - 132173