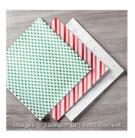

## Supply List

Jingle All The Way Wood-Mount Stamp Set -139904

Price: \$21.00

Jingle All The Way Clear-Mount Stamp Set -139907

Price: \$16.00

Winter Wonderland Designer Vellum Stack - 139594

Price: \$10.00

Holidays Fancy Foil Designer Vellum - 139597