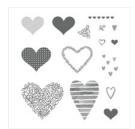

Heart Happiness Photopolymer Stamp Set -145769

Price: \$17.00

Whisper White 8-1/2" X 11" Cardstock -100730

Price: \$9.75

Berry Burst 8-1/2" X 11" Cardstock -144243

Price: \$10.00

Berry Burst Classic Stampin' Pad -144083