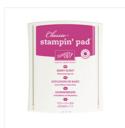

Heart Happiness Photopolymer Stamp Set -145769

Price: \$17.00

Whisper White 8-1/2" X 11" Cardstock -100730

Price: \$9.75

Berry Burst 8-1/2" X 11" Cardstock -144243

Price: \$10.00

Berry Burst Classic Stampin' Pad -144083