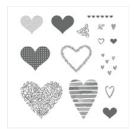

Heart Happiness Photopolymer Stamp Set -145769

Price: \$17.00

Whisper White 8-1/2" X 11" Cardstock -100730

Price: \$9.75

Berry Burst 8-1/2" X 11" Cardstock -144243

Price: \$11.50

Berry Burst Classic Stampin' Pad -144083