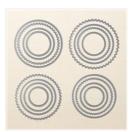

Waterfront Photopolymer Stamp Set (En) -146386

Price: \$17.00

Big Shot - 143263 Price: \$110.00

Layering Circles Dies - 141705

Price: \$35.00

Whisper White 8-1/2" X 11" Thick Cardstock -140272

Price: \$8.25