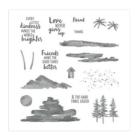

Waterfront Photopolymer Stamp Set (En) -146386

Price: \$17.00

Big Shot - 143263 Price: \$110.00

Layering Circles Dies - 141705

Price: \$35.00

Whisper White 8-1/2" X 11" Thick Cardstock -140272

Price: \$8.25