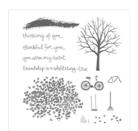

Sheltering Tree Photopolymer Stamp Set -137163

Price: \$32.00

Cucumber Crush 8-1/2" X 11" Cardstock -138335

Price: \$10.00

Basic Black 8-1/2" X 11" Cardstock -121045

Price: \$13.75

Whisper White 8-1/2" X 11" Cardstock -100730