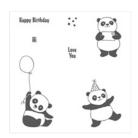

<u>jen@worldofjencraft.com</u> <u>www.worldofjencraft.com</u>

Party Pandas Clear-Mount Stamp Set -147221

Price: \$0.00

Party Pandas Wood-Mount Stamp Set -147218

Price: \$0.00

Bubbles & Fizz Designer Series Paper - 147244