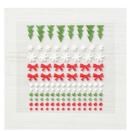

Dashing Deer Clear-Mount Stamp Set -147728

Price: \$22.00

Poppy Parade Classic Stampin' Pad - 147050

Price: \$9.00

Basic Black Stampin' Write Marker - 100082

Price: \$3.00

Whisper White 8-1/2" X 11" Cardstock -100730

Price: \$9.75

Crumb Cake 8-1/2" X 11" Cardstock -120953

Price: \$11.50

Soft Suede 8-1/2" X 11" Cardstock -115318

Price: \$9.25

Poppy Parade 8-1/2" X 11" Cardstock -119793

Price: \$11.50

Santa's Workshop 12" X 12" (30.5 X 30.5 Cm) Specialty Designer Series Paper - 147809

Price: \$14.00

Poppy Parade 1/2" (1.3 Cm) Textured Weave Ribbon -147813

Price: \$7.50

Santa's Workshop Enamel Shapes -147811

Price: \$7.00

Seasonal Wreath Dynamic Textured Impressions Embossing Folder - 146833