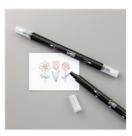

Blender Pens - 102845

Price: £13.00

Blueberry Bushel Classic Stampin' Pad - 147138

Price: £8.50

Balmy Blue Classic Stampin' Pad -147105

Price: £8.50

Smoky Slate Classic Stampin' Pad - 147113

Price: £8.50