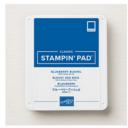

Blender Pens - 102845

Price: £13.00

Blueberry Bushel Classic Stampin' Pad - 147138

Price: £8.50

Balmy Blue Classic Stampin' Pad -147105

Price: £8.50

Smoky Slate Classic Stampin' Pad - 147113

Price: £8.50