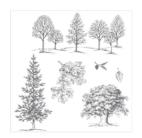

## Supply List

Lovely As A Tree Clear-Mount Stamp Set -127793

Price: £19.00

Petite Pairs Clear-Mount Stamp Set -122497

Price: £21.00

Layering Ovals Dies - 141706

Price: £33.00

Stitched Shapes Dies - 145372