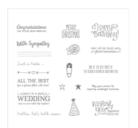

## Supply List

Stitched Labels Dies - 146828

Price: \$33.00

Better Together Clear-Mount Stamp Set -141736

Price: \$37.00

Better Together Wood-Mount Stamp Set -141733

Price: \$49.00

Love What You Do Photopolymer Stamp Set -148042