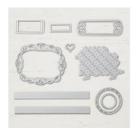

## Supply List

Stitched Labels Dies - 146828

Price: \$33.00

Better Together Clear-Mount Stamp Set -141736

Price: \$37.00

Better Together Wood-Mount Stamp Set -141733

Price: \$49.00

Love What You Do Photopolymer Stamp Set -148042