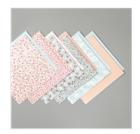

Parisian Blossoms Specialty Designer Series Paper -151192

Price: \$14.50

Copper Foil Sheets - 142020

Price: \$5.00

Whisper White 8-1/2" X 11" Thick Cardstock -140272

Price: \$8.25

Petal Pink 8-1/2" X 11" Cardstock -146985