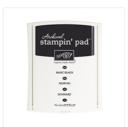

jodybrechbill322@gmail.com www.jodybrechbill.stampinup.net

Wood Words Clear-Mount Bundle - 145316

Price: \$46.75

Basic Black Archival Stampin' Pad - 140931

Price: \$7.00

Cherry Cobbler Classic Stampin' Pad - 126966