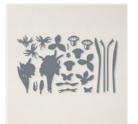

Daffodil Daydream Cling Stamp Set (English) - 157786

Price: \$23.00

Daffodil Dies -157794

**Sale: \$15.20** Price: \$38.00

Petal Pink 8-1/2" X 11" Cardstock -146985

Price: \$11.50

Garden Green 8-1/2" X 11" Cardstock -