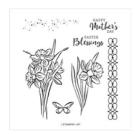

Daffodil Daydream Cling Stamp Set (English) - 157786

Price: \$23.00

Daffodil Dies -157794

**Sale: \$15.20** Price: \$38.00

Petal Pink 8-1/2" X 11" Cardstock -146985

Price: \$11.50

Garden Green 8-1/2" X 11" Cardstock -