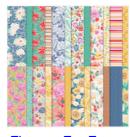

Flowers For Every Season 6" X 6" (15.2 X 15.2 Cm) Designer Series Paper - 152486

Price: \$11.50

Whisper White 8-1/2" X 11" Cardstock -100730

Price: \$9.75

Misty Moonlight Classic Stampin' Pad - 153118

Price: \$9.00